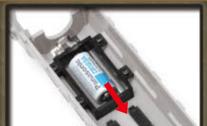

#### LASER BATTERY SETTING

Pull out the cover and insert the CR123A Unscrew both side and take off the front battery.

Unscrew both side and take off the front battery.

LED LIGHT BATTERY SETTING