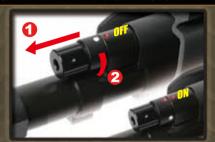

#### LASER BATTERY SETTING

Pull out the cover and insert the CR123A Unscrew both side and take off the front battery.

Unscrew both side and take off the front battery.

LED LIGHT BATTERY SETTING