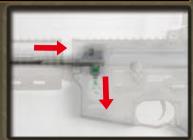

#### LASER BATTERY SETTING

Pull out the cover and insert the CR123A Unscrew both side and take off the front battery.

Unscrew both side and take off the front battery.

LED LIGHT BATTERY SETTING