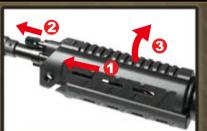

Patent No : 實願2006-1459

Patent No : 614422.4

This class leading system represents a significant milestone in the airsoft

**New Blow Back Pneumatic System** 





www.Guay2.com **Manufactured by G&G Armament Printed in Taiwan** 











## RETRACTABLE STOCK (GOS-V1)









### SIGHT ADJUSTMENT







# **MAINTENANCE**







### TROUBLE SHOOTING



The screw at bottom of the grip. Please use the screwdriver to adjust.



OPTIONAL PARTS G26 Laser & LED build-in Hand Guard Set





#### LASER BATTERY SETTING





Pull out the cover and insert the CR123A Unscrew both side and take off the front battery.

Unscrew both side and take off the front battery.



LED LIGHT BATTERY SETTING



### **PARTS LIST**

GR4 G26 - 01 Flash suppressor GR4 G26 - 02 Front barrel set GR4 G26 - 03 Lower handguard set **GR4 G26 - 05** Hop-up set **GR4 G26 - 06** Slip ring set GR4 G26 - 07 Inner barrel GR4 G26 - 08 Upper receiver set GR4 G26 - 09 Charging handle set **GR4 G26 - 11** Front frame lock pin set GR4 G26 - 12 Bolt catch set GR4 G26 - 13 Selector lever set

**GR4 G26 - 14** Magazine catch set

GR4 G26 - 15 Stock washer

GR4 G26 - 16 Enhanced rod set

G-12-016-1 DESERT TAN

GR4 G26 - 17 GMAG-V1 magazine GR4 G26 - 18 Lower receiver set **GR4 G26 - 19** Trigger guard set **GR4 G26 - 20** Selector plate **GR4 G26