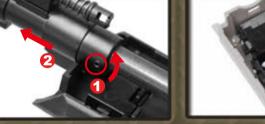

Patent No : 實願2006-1459

Patent No : 614422.4

This class leading system represents a significant milestone in the airsoft

**New Blow Back Pneumatic System** 





www.Guay2.com **Manufactured by G&G Armament Printed in Taiwan** 











## RETRACTABLE STOCK (GOS-V1)









### SIGHT ADJUSTMENT







# **MAINTENANCE**







### TROUBLE SHOOTING



The screw at bottom of the grip. Please use the screwdriver to adjust.



OPTIONAL PARTS G26 Laser & LED build-in Hand Guard Set





#### LASER BATTERY SETTING





Pull out the cover and insert the CR123A Unscrew both side and take off the front battery.

Unscrew both side and take off the front battery.



LED LIGHT BATTERY SETTING



### **PARTS LIST**

GR4 G26 - 01 Flash suppressor GR4 G26 - 02 Front barrel set GR4 G26 - 03 Lower handguard set **GR4 G26 - 05** Hop-up set **GR4 G26 - 06** Slip ring set GR4 G26 - 07 Inner barrel GR4 G26 - 08 Upper receiver set GR4 G26 - 09 Charging handle set **GR4 G26 - 11** Front frame lock pin set GR4 G26 - 12 Bolt catch set GR4 G26 - 13 Selector lever set

**GR4 G26 - 14** Magazine catch set

GR4 G26 - 15 Stock washer

GR4 G26 - 16 Enhanced rod set

G-12-016-1 DESERT TAN

GR4 G26 - 17 GMAG-V1 magazine GR4 G26 - 18 Lower receiver set **GR4 G26 - 19** Trigger guard set **GR4 G26 - 20** Selector plate **GR4 G26 - 21** Rear frame lock pin set **GR4 G26 - 22** Grip set **GR4 G26 - 23** Motor set GR4 G26 - 24 Grip bottom set GR4 G26 - 25 GOS-V1 stock set GR4 G26 - 26 Gear box set GR4 G2