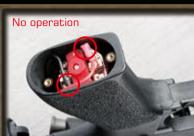

### TROUBLE SHOOTING

The screw at bottom of the grip. Please use the screwdriver to adjust.

OPTIONAL PARTS G26 Laser & LED build-in Hand Guard Set