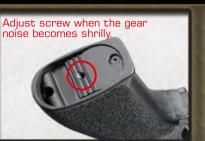

### TROUBLE SHOOTING

The screw at bottom of the grip. Please use the screwdriver to adjust.

OPTIONAL PARTS G26 Laser & LED build-in Hand Guard Set