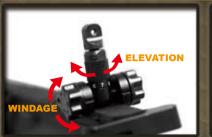

Patent No : 實願2006-1459

Patent No : 614422.4

This class leading system represents a significant milestone in the airsoft

**New Blow Back Pneumatic System** 





www.Guay2.com **Manufactured by G&G Armament Printed in Taiwan** 











## RETRACTABLE STOCK (GOS-V1)









### SIGHT ADJUSTMENT







# **MAINTENANCE**







### TROUBLE SHOOTING



The screw at bottom of the grip. Please use the screwdriver to adjust.



OPTIONAL PARTS G26 Laser & LED build-in Hand Guard Set





#### LASER BATTERY SETTING





Pull out the cover and insert the CR123A Unscrew both side and take off the front battery.

Unscrew both side and take off the front battery.



LED LIGHT BATTERY SETTING



### **PARTS LIST**

GR4 G26 - 01 Flash suppressor GR4 G26 - 02 Front barrel set GR4 G26 - 03 Lower handguard set **GR4 G26 - 05** Hop-up set **GR4 G26 - 06** Slip ring set GR4 G26 - 07 Inner barrel GR4 G26 - 08 Upper receiver set GR4 G26 - 09 Charging handle set **GR4 G26 - 11** Front frame lock pin set GR4 G26 - 12 Bolt catch set GR4 G26 - 13 Selector lever set

**GR4 G26 - 14** Magazine catch set

GR