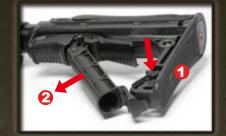

Patent No : 實願2006-1459

Patent No : 614422.4

This class leading system represents a significant milestone in the airsoft

**New Blow Back Pneumatic System** 





www.Guay2.com **Manufactured by G&G Armament Printed in Taiwan** 











## RETRACTABLE STOCK (GOS-V1)









### SIGHT ADJUSTMENT







# **MAINTENANCE**







### TROUBLE SHOOTING



The screw at bottom of the grip. Please use the screwdriver to adjust.



OPTIONAL PARTS G26 Laser & LED build-in Hand Guard Set





#### LASER BATTERY SETTING





Pull out the cover and insert the CR123A Unscrew both side and take off the front battery.

Unscrew both side and take off the front battery.



LED LIGHT BATTERY SETTING



### **PARTS LIST**

GR4 G26 - 01 Flash suppressor GR4 G26 - 02 Front barrel set GR4 G26 - 03 Lower handguard set **GR4 G26 - 05** Hop-up set **GR4 G26 - 06** Slip ring set GR4 G26 - 07 Inner barrel GR4 G26 - 08 Upper receiver set GR4 G26 - 09 Charging handle set **GR4 G26 - 11** Front frame lock pin set GR4 G26 - 12 Bolt catch set GR4 G26 - 13 Selector lever set

**GR4 G26 - 14*