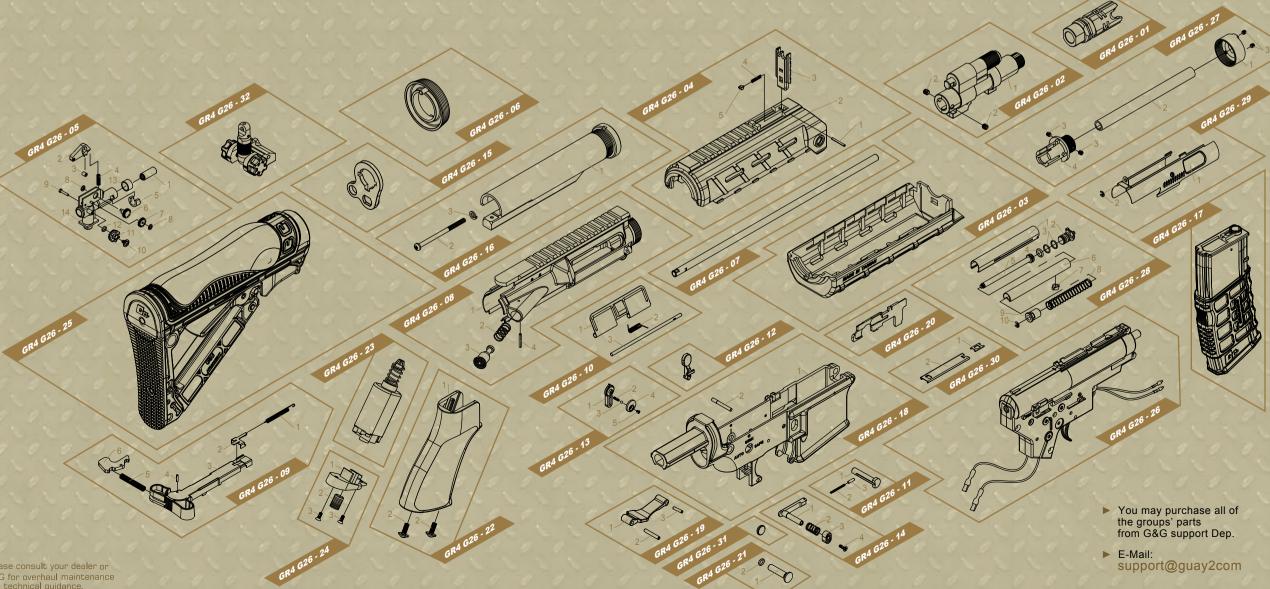

### **PARTS LIST**

GR4 G26 - 01 Flash suppressor GR4 G26 - 02 Front barrel set GR4 G26 - 03 Lower handguard set **GR4 G26 - 05** Hop-up set **GR4 G26 - 06** Slip ring set GR4 G26 - 07 Inner barrel GR4 G26 - 08 Upper receiver set GR4 G26 - 09 Charging handle set **GR4 G26 - 11** Front frame lock pin set GR4 G26 - 12 Bolt catch set GR4 G26 - 13 Selector lever set

**GR4 G26 - 14** Magazine catch set

GR4 G26 - 15 Stock washer

GR4 G26 - 16 Enhanced rod set

G-12-016-1 DESERT TAN

GR4 G26 - 17 GMAG-V1 magazine GR4 G26 - 18 Lower receiver set **GR4 G26 - 19** Trigger guard set **GR4 G26 - 20** Selector plate **GR4 G26 - 21** Rear frame lock pin set **GR4 G26 - 22** Grip set **GR4 G26 - 23** Motor set GR4 G26 - 24 Grip bottom set GR4 G26 - 25 GOS-V1 stock set GR4 G26 - 26 Gear box set GR4 G26 - 27 Barrel base set GR4 G26 - 28 Blow back pneumatic pisto GR4 G26 - 29 Charging plate GR4 G26 - 30 Charging upper cover **GR4 G26 - 31** Selector plate GR4 G26 - 32 Rear Sight