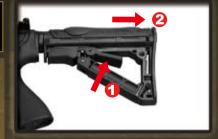

Patent No : 實願2006-1459

Patent No : 614422.4

This class leading system represents a significant milestone in the airsoft

**New Blow Back Pneumatic System** 





www.Guay2.com **Manufactured by G&G Armament Printed in Taiwan** 











## RETRACTABLE STOCK (GOS-V1)









### SIGHT ADJUSTMENT







# **MAINTENANCE**







### TROUBLE SHOOTING



The screw at bottom of the grip. Please use the screwdriver to adjust.



OPTIONAL PARTS G26 Laser & LED build-in Hand Guard Set





#### LASER BATTERY SETTING





Pull out the cover and insert the CR123A Unscrew both side and take off the front battery.

Unscrew both side and take off the front battery.



LED LIGHT BATTERY SETTING



### **PARTS LIST**

GR4 G26 - 01 Flash suppressor GR4 G26 - 02 Front barrel set GR4 G26 - 03 Lower handguard set **GR4 G26 - 05** Hop-up set **GR4 G26 - 06** Slip ring set GR4 G26 - 07 Inner barrel GR4 G26 - 08 Upper receiver set GR4 G26 - 09 Charging handle set **GR4 G26 - 11** Front frame lock pin set GR4 G26 - 12 Bolt catch set GR4 G26 - 13 Selector lever set

**GR4 G26 -