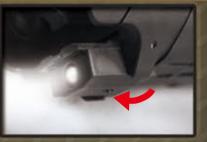

Patent No : 實願2006-1459

Patent No : 614422.4

This class leading system represents a significant milestone in the airsoft

**New Blow Back Pneumatic System** 





www.Guay2.com **Manufactured by G&G Armament Printed in Taiwan** 











## RETRACTABLE STOCK (GOS-V1)









### SIGHT ADJUSTMENT







# **MAINTENANCE**







### TROUBLE SHOOTING



The screw at bottom of the grip. Please use the screwdriver to adjust.



OPTIONAL PARTS G26 Laser & LED build-in Hand Guard Set





#### LASER BATTERY SETTING





Pull out the cover and insert the CR123A Unscrew both side and take off the front battery.

Unscrew both side and take off the front battery.



LED LIGHT BATTERY SETTING



### **PARTS LIST**

GR4 G26 - 01 Flash suppressor GR4 G26 - 02 Front barrel set GR4 G26 - 03 Lower handguard set **GR4 G26 - 05** Hop-up set **GR4 G26 - 06** Slip ring set GR4 G26 - 07 Inner barrel GR4 G26 - 08 Upper receiver set GR4 G26 - 09 Charging handle set **GR4 G26 - 11** Front frame lock pin set GR4 G26 - 12 Bolt catch set GR4 G26 - 13 Selector lever set

**GR4 G26 - 14** Magazine catch set

GR4 G26 - 15 Stock washer

GR4 G26 - 16 Enhanced rod set

G-12-016-1 DESERT TAN

GR4 G26 - 17 GMAG-V1 magazine GR4 G26 - 18 Lower receiver set **GR4 G26 - 19** Trigger guard set **GR4 G26 -