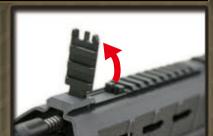

Patent No : 實願2006-1459

Patent No : 614422.4

This class leading system represents a significant milestone in the airsoft

**New Blow Back Pneumatic System** 





www.Guay2.com **Manufactured by G&G Armament Printed in Taiwan** 











## RETRACTABLE STOCK (GOS-V1)









### SIGHT ADJUSTMENT







# **MAINTENANCE**







### TROUBLE SHOOTING



The screw at bottom of the grip. Please use the screwdriver to adjust.



OPTIONAL PARTS G26 Laser & LED build-in Hand Guard Set





#### LASER BATTERY SETTING





Pull out the cover and insert the CR123A Unscrew both side and take off the front battery.

Unscrew both side and take off the front battery.



LED LIGHT BATTERY SETTING



### **PARTS LIST**

GR4 G26 - 01 Flash suppressor GR4 G26 - 02 Front barrel set GR4 G26 - 03 Lower handguard set **GR4 G26 - 05** Hop-up set **GR4 G26 - 06** Slip ring set GR4 G26 - 07 Inner barrel GR4 G26 - 08 Upper receiver set GR4 G26 - 09 Charging handle set **GR4 G26 - 11** Front frame lock pin set GR4 G26 - 12 Bolt catch set GR4 G26 - 13 Selector lever set

**GR4 G26 - 14** Magazine catch set

GR4 G2