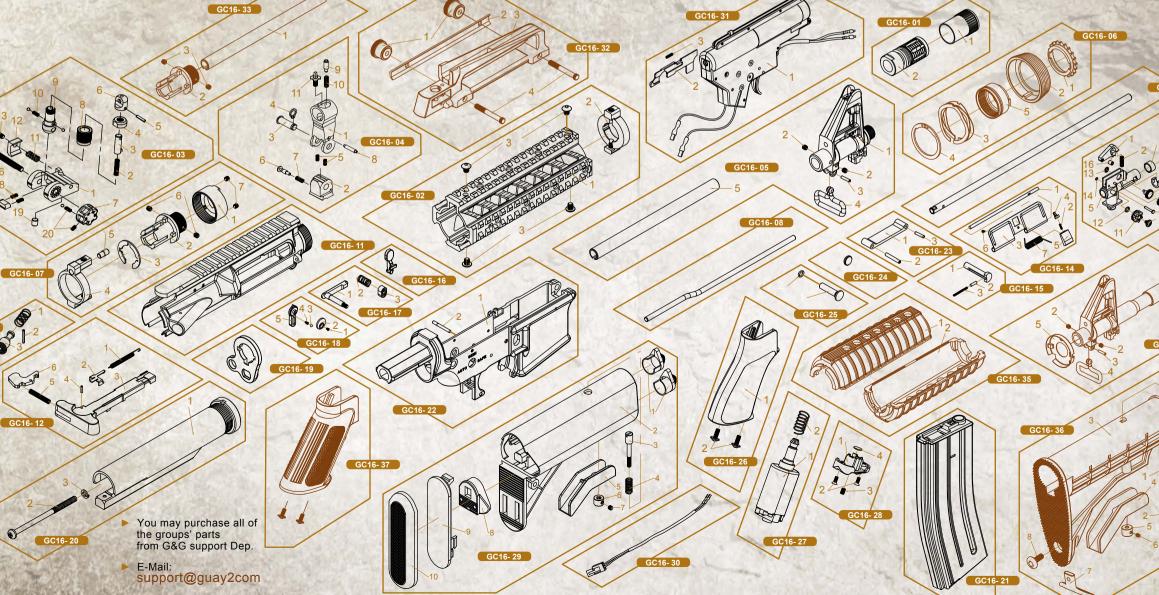

GC16-01 GC16-02 GC16-03 GC16-04

GC16- 05 GC16-07

GC16-08 GC16-09

GC16-10

GC16-11 GC16-12

GC16-13 GC16-14

GC16-15

GC16-16

GC16-06

GC16-32 GC16-33 GC16-34 GC16- 18

GC16- 19 GC16- 20 Enhanced rod set

GC16- 21 GC16- 22 GC16- 23 Trigger guard set

GC16- 24 Selector plate

GC16- 25 GC16- 26

GC16- 27 GC16- 28 GC16- 29 Extended stock set

GC16-30 Rear wire set GC16-31

GC16- 36 Retractable stock set