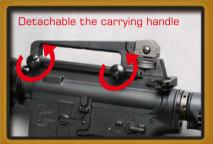

A GAUTION

G&G ARMAMENT AIRSOFT GUNS & ACCESSORIES

Press the stock release lever to unlock.

Adjust the position (6 position)

Turn the knobs counterclockwise.

You can buy other access install on the rail system.