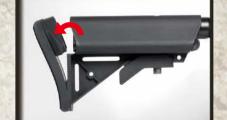

FULL AUTO Automatic firing

Hi-Cap 450R Magazine

- 1. Charge up the battery.
   2. Charging will be completed after 3 hours.

Pull out the butt plate from upper part.

Take out the battery stop.

Rail System

Folding & Adjustable Rear Sight

Pull out the wire connector.

Connect battery plug with the connector until you heard a click

Insert the battery into stock.

6-Position Retractable Stock

Stock Release Lever

Reinstall the battery cover and butt plate.

Manufactured by G&G Armament
Printed in Taiwan

Used for full extensets firing.

ELEVATIO

MOVABLE

RETRACTABLE STOCK

Press the stock release lever to unlock.

Adjust the position ( 6 position ).

WWW.GUAY2.COM

A GAUTION

G&G ARMAMENT AIRSOFT GUNS & ACCESSORIES

Press the stock release lever to unlock.

Adjust the position (6 position)

Turn the knobs counterclockwise.

You can buy other access install on the rail system.