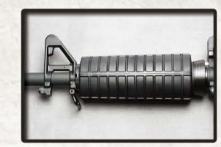

# BATTERY SETTING

1. Pull the slip ring and hold.
2. Disassemble the lower handguard.

Connect battery plug with the connector

1. Pull the slip ring and hold. 2. Reinstall the lower handguard.

Finish.