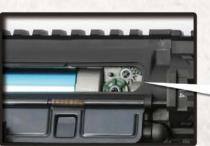

# BATTERY SETTING

1. Pull the slip ring and hold.
2. Disassemble the lower handguard.

Connect battery plug with the connector

1. Pull the slip ring and hold. 2. Reinstall the lower handguard.

Finish.