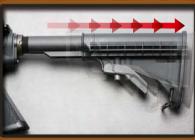

Manufactured by G&G Armament
Printed in Taiwan

Used for full extensets firing.

ELEVATIO

MOVABLE

RETRACTABLE STOCK

Press the stock release lever to unlock.

Adjust the position ( 6 position ).

WWW.GUAY2.COM

A GAUTION

G&G ARMAMENT AIRSOFT GUNS & ACCESSORIES

Press the stock release lever to unlock.

Adjust the position (6 position)

Turn the knobs counterclockwise.

You can buy other access install on the rail system.