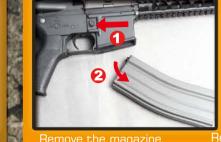

# SETTING MAGAZINE

Open the cover of magazine

Load G&G 5.95mm BB pellets into the magazine.

Close the cover plate then turn the gear until the sound changes.

Insert the magazine until you heard a click sound.