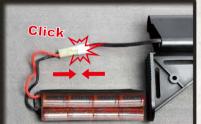

Pull out the wire connector.

Connect battery plug with the connector until you heard a click

Insert the battery into stock.

6-Position Retractable Stock

Stock Release Lever

Reinstall the battery cover and butt plate.