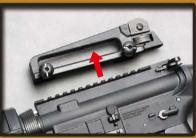

A GAUTION

G&G ARMAMENT AIRSOFT GUNS & ACCESSORIES

Press the stock release lever to unlock.

Adjust the position (6 position)

Turn the knobs counterclockwise.

You can buy other access install on the rail system.