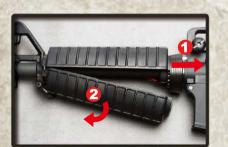

# BATTERY SETTING

1. Pull the slip ring and hold.
2. Disassemble the lower handguard.

Connect battery plug with the connector

1. Pull the slip ring and hold. 2. Reinstall the lower handguard.

Finish.