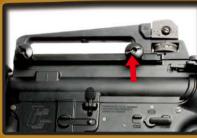

# BATTERY SETTING

1. Pull the slip ring and hold.
2. Disassemble the lower handguard.

Connect battery plug with the connector

1. Pull the slip ring and hold. 2. Reinstall the lower handguard.

Finish.