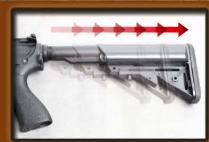

Manufactured by G&G Armament
Printed in Taiwan

Used for full extensets firing.

ELEVATIO

MOVABLE

RETRACTABLE STOCK

Press the stock release lever to unlock.

Adjust the position ( 6 position ).

WWW.GUAY2.COM

A GAUTION

G&G ARMAMENT AIRSOFT GUNS & ACCESSORIES

Press the stock release lever to unlock.

Adjust the position (6 position)

Turn the knobs counterclockwise.

You can buy other access install on the rail system.