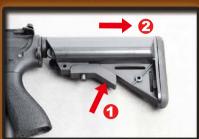

Manufactured by G&G Armament
Printed in Taiwan

Used for full extensets firing.

ELEVATIO

MOVABLE

RETRACTABLE STOCK

Press the stock release lever to unlock.

Adjust the position ( 6 position ).

WWW.GUAY2.COM

A GAUTION

G&G ARMAMENT AIRSOFT GUNS & ACCESSORIES

Press the stock release lever to unlock.

Adjust the position (6 position)

Turn the knobs counterclockwise.

You can buy other access install on the rail system.