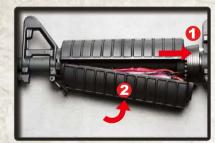

# BATTERY SETTING

1. Pull the slip ring and hold.
2. Disassemble the lower handguard.

Connect battery plug with the connector

1. Pull the slip ring and hold. 2. Reinstall the lower handguard.

Finish.