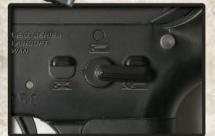

FIRING MODE & SAFETY

Flash Suppressor

**Outer Barrel** 

SAFETY ON The trigger cannot be pulled

Selector Lever

SEMI AUTO Single shot

Reinforced Grip Product appearance depends on actual goods

**Extend Battery Stock** 

FULL AUTO Automatic firing

Hi-Cap 450R Magazine

- 1. Charge up the battery.
   2. Charging will be completed after 3 hours.

Pull out the butt plate from upper part.

Take out the battery stop.

Rail System

Folding & Adjustable Rear Sight