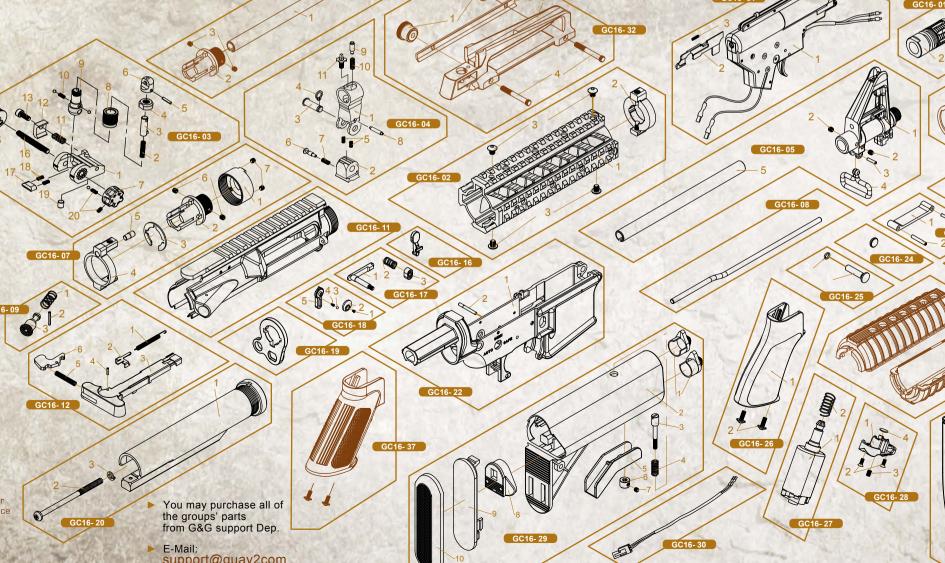

GC16-01 GC16-02 GC16-03 GC16-04

GC16- 05 GC16-07

GC16-08 GC16-09

GC16-10

GC16-11 GC16-12

GC16-13 GC16-14

GC16-15

GC16-16

GC16-06

GC16-32 GC16-33 GC16-34 GC16- 18

GC16- 19 GC16- 20 Enhanced rod set

GC16- 21 GC16- 22 GC16- 23 Trigger guard set

GC16- 24 Selector plate

GC16- 25 GC16- 26

GC16- 27 GC16- 28 GC16- 29 Extended stock set

GC16-30 Rear wire set GC16-31

GC16- 36 Retractable stock set