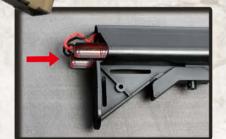

FULL AUTO Automatic firing

Hi-Cap 450R Magazine

- 1. Charge up the battery.
   2. Charging will be completed after 3 hours.

Pull out the butt plate from upper part.

Take out the battery stop.

Rail System

Folding & Adjustable Rear Sight

Pull out the wire connector.

Connect battery plug with the connector until you heard a click

Insert the battery into stock.

6-Position Retractable Stock

Stock Release Lever

Reinstall the battery cover and butt plate.