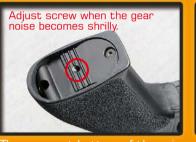

# SETTING MAGAZINE

Open the cover of magazine

Load G&G 5.95mm BB pellets into the magazine.

Close the cover plate then turn the gear until the sound changes.

Insert the magazine until you heard a click sound.