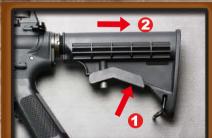

Manufactured by G&G Armament
Printed in Taiwan

Used for full extensets firing.

ELEVATIO

MOVABLE

RETRACTABLE STOCK

Press the stock release lever to unlock.

Adjust the position ( 6 position ).

WWW.GUAY2.COM

A GAUTION

G&G ARMAMENT AIRSOFT GUNS & ACCESSORIES

Press the stock release lever to unlock.

Adjust the position (6 position)

Turn the knobs counterclockwise.

You can buy other access install on the rail system.