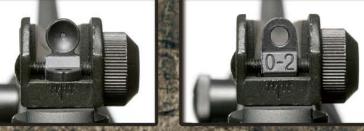

# Too much Hop-up. ( Turn the adjust lever toward Normal)

Not enough Hop-up. (Turn the adjust lever toward Hop) or Too much Hop-up. (Turn the adjust lever toward Norm

**WWW.GUAY2.COM** Printed in Taiwan **Manufactured by G&G Armament** 