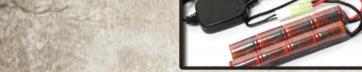

1.Please select quality battery with the CE approval, to avoid any cessary damage on the product.

- ase use either 8.4V or 9.6V battery, if different voltage used, it
- nove the battery from the product when it is not in use. not wet nor incinerate the battery, nor to deform the terminal.

FULL AUTO Automatic firing

Hi-Cap 450R Magazine

- 1. Charge up the battery.
   2. Charging will be completed after 3 hours.

Pull out the butt plate from upper part.

Take out the battery stop.

Rail System

Folding & Adjustable Rear Sight

Pull out the wire connector.

Connect battery plug with the connector until you heard a click

Insert the battery into stock.

6-Position Retractable Stock

Stock Release Lever

Reinstall the battery cover and butt plate.