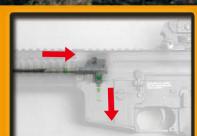

# BATTERY SETTING

1. Pull the slip ring and hold.
2. Disassemble the lower handguard.

Connect battery plug with the connector

1. Pull the slip ring and hold. 2. Reinstall the lower handguard.

Finish.