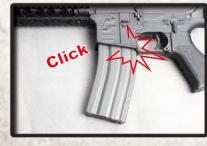

# SETTING MAGAZINE

Open the cover of magazine

Load G&G 5.95mm BB pellets into the magazine.

Close the cover plate then turn the gear until the sound changes.

Insert the magazine until you heard a click sound.