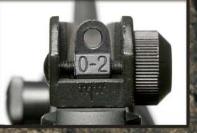

FULL AUTO Automatic firing

Hi-Cap 450R Magazine

- 1. Charge up the battery.
   2. Charging will be completed after 3 hours.

Pull out the butt plate from upper part.

Take out the battery stop.

Rail System

Folding & Adjustable Rear Sight