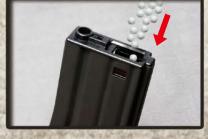

# SETTING MAGAZINE

Open the cover of magazine

Load G&G 5.95mm BB pellets into the magazine.

Close the cover plate then turn the gear until the sound changes.

Insert the magazine until you heard a click sound.