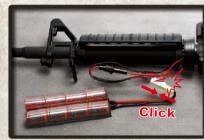

1.Please select quality battery with the CE approval, to avoid any cessary damage on the product.

- ase use either 8.4V or 9.6V battery, if different voltage used, it
- nove the battery from the product when it is not in use. not wet nor incinerate the battery, nor to deform the terminal.

Pull out the wire connector.

Connect battery plug with the connector until you heard a click

Insert the battery into stock.

6-Position Retractable Stock

Stock Release Lever

Reinstall the battery cover and butt plate.