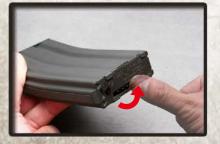

# SETTING MAGAZINE

Open the cover of magazine

Load G&G 5.95mm BB pellets into the magazine.

Close the cover plate then turn the gear until the sound changes.

Insert the magazine until you heard a click sound.