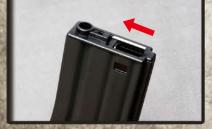

# SETTING MAGAZINE

Open the cover of magazine

Load G&G 5.95mm BB pellets into the magazine.

Close the cover plate then turn the gear until the sound changes.

Insert the magazine until you heard a click sound.