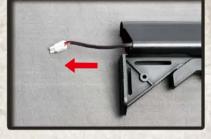

Pull out the wire connector.

Connect battery plug with the connector until you heard a click

Insert the battery into stock.

6-Position Retractable Stock

Stock Release Lever

Reinstall the battery cover and butt plate.

# BATTERY SETTING

1. Pull the slip ring and hold.
2. Disassemble the lower handguard.

Connect battery plug with the connector

1. Pull the slip ring and hold. 2. Reinstall the lower handguard.

Finish.