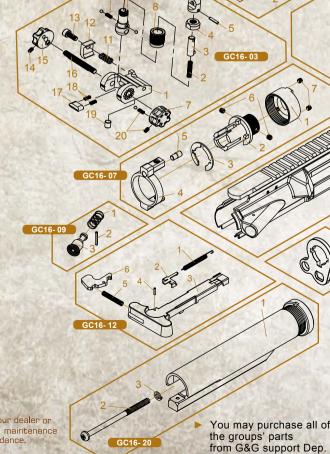

GC16-01 GC16-02 GC16-03 GC16-04

GC16- 05 GC16-07

GC16-08 GC16-09

GC16-10

GC16-11 GC16-12

GC16-13 GC16-14

GC16-15

GC16-16

GC16-06

GC16-32 GC16-33 GC16-34 GC16- 18

GC16- 19 GC16- 20 Enhanced rod set

GC16- 21 GC16- 22 GC16- 23 Trigger guard set

GC16- 24 Selector plate

GC16- 25 GC16- 26

GC16- 27 GC16- 28 GC16- 29 Extended stock set

GC16-30 Rear wire set GC16-31

GC16- 36 Retractable stock set