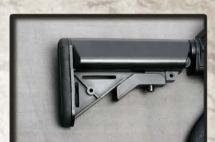

Manufactured by G&G Armament
Printed in Taiwan

Used for full extensets firing.

ELEVATIO

MOVABLE

RETRACTABLE STOCK

Press the stock release lever to unlock.

Adjust the position ( 6 position ).

WWW.GUAY2.COM

A GAUTION

G&G ARMAMENT AIRSOFT GUNS & ACCESSORIES

Press the stock release lever to unlock.

Adjust the position (6 position)

Turn the knobs counterclockwise.

You can buy other access install on the rail system.