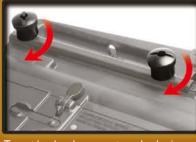

A GAUTION

G&G ARMAMENT AIRSOFT GUNS & ACCESSORIES

Press the stock release lever to unlock.

Adjust the position (6 position)

Turn the knobs counterclockwise.

You can buy other access install on the rail system.