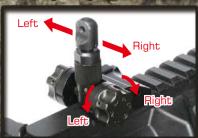

# **HOP-UP ADJUSTMENT**

Do not catch your fingers in the dummy bolt. Never hold the gun sideways as the BB pellets will curve right or left.

# Too much Hop-up. ( Turn the adjust lever toward Normal)

Not enough Hop-up. (Turn the adjust lever toward Hop) or Too much Hop-up. (Turn the adjust lever toward Norm

**WWW.GUAY2.COM** Printed in Taiwan **Manufactured by G&G Armament** 