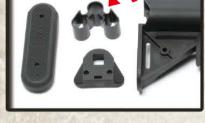

FULL AUTO Automatic firing

Hi-Cap 450R Magazine

- 1. Charge up the battery.
   2. Charging will be completed after 3 hours.

Pull out the butt plate from upper part.

Take out the battery stop.

Rail System

Folding & Adjustable Rear Sight

Pull out the wire connector.

Connect battery plug with the connector until you heard a click

Insert the battery into stock.

6-Position Retractable Stock

Stock Release Lever

Reinstall the battery cover and butt plate.