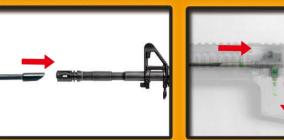

Delta Ring

**Carrying Handle** 

G&G ARMAMENT

Trigger

- This product is suggested for users 18 years or older.
- Wear goggles while shooting.
- Incorrect use may cause injury or death.
- Never point at humans and animals with the airsoft guns.
  Read the whole manual before using.
- Buyers and users should obey the laws and rules of the local authority.

FIRING MODE & SAFETY

Flash Suppressor

**Outer Barrel** 

SAFETY ON The trigger cannot be pulled

Selector Lever

SEMI AUTO Single shot

Reinforced Grip Product appearance depends on actual goods

**Extend Battery Stock** 