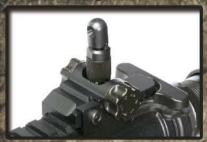

# **HOP-UP ADJUSTMENT**

Do not catch your fingers in the dummy bolt. Never hold the gun sideways as the BB pellets will curve right or left.

# Too much Hop-up. ( Turn the adjust lever toward Normal)

Not enough Hop-up. (Turn the adjust lever toward Hop) or Too much Hop-up. (Turn the adjust lever toward Norm

**WWW.GUAY2.COM** Printed in Taiwan **Manufactured by G&G Armament** 