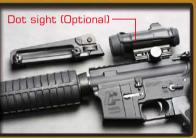

A GAUTION

G&G ARMAMENT AIRSOFT GUNS & ACCESSORIES

Press the stock release lever to unlock.

Adjust the position (6 position)

Turn the knobs counterclockwise.

You can buy other access install on the rail system.