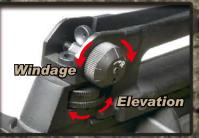

# **HOP-UP ADJUSTMENT**

Do not catch your fingers in the dummy bolt. Never hold the gun sideways as the BB pellets will curve right or left.

# Too much Hop-up. ( Turn the adjust lever toward Normal)

Not enough Hop-up. (Turn the adjust lever toward Hop) or Too much Hop-up. (Turn the adjust lever toward Norm

**WWW.GUAY2.COM** Printed in Taiwan **Manufactured by G&G Armament** 