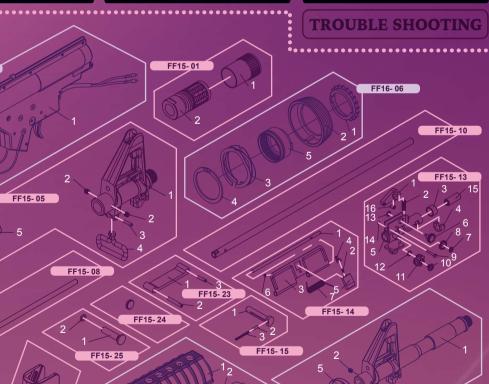

d set FF15- 24 Selector plate FF15-08 Piston rod FF15- 25 Rear frame lock pin set FF15- 10 Inner barrel FF15- 26 Grip FF15- 27 Motor set FF15-11 Upper receiver set FF15- 12 Charging handle set FF15-28 Grip bottom set FF15-13 Hop up set FF15- 14 Port cover set

FF15- 15 Front frame lock pin set FF15- 16 Bolt catch set

#### For **FF16**

FF16- 06 Outer barrel set FF16- 34 Front outer barrel set FF16- 31 Gear box set FF16- 35 Handguard set FF16- 36 Retractable stock set FF16- 32 Carrying handle set FF16- 33 Rear outer barrel set

1F,NO.552,Hegang Rd,Hemei Township,Changhua County 50844,TAIWAN

**FAX** 886-4-757-8000

TEL 886-4-757-7000

WEBSITE http://www.guay2.com

Sales Department : sales@guay2.com
b2b@guay2.com
Technology support Department : support@guay2.com



You may purchase all of



FF16-34 FF16- 35 FF16- 36 FF15- 28

FF15- 21