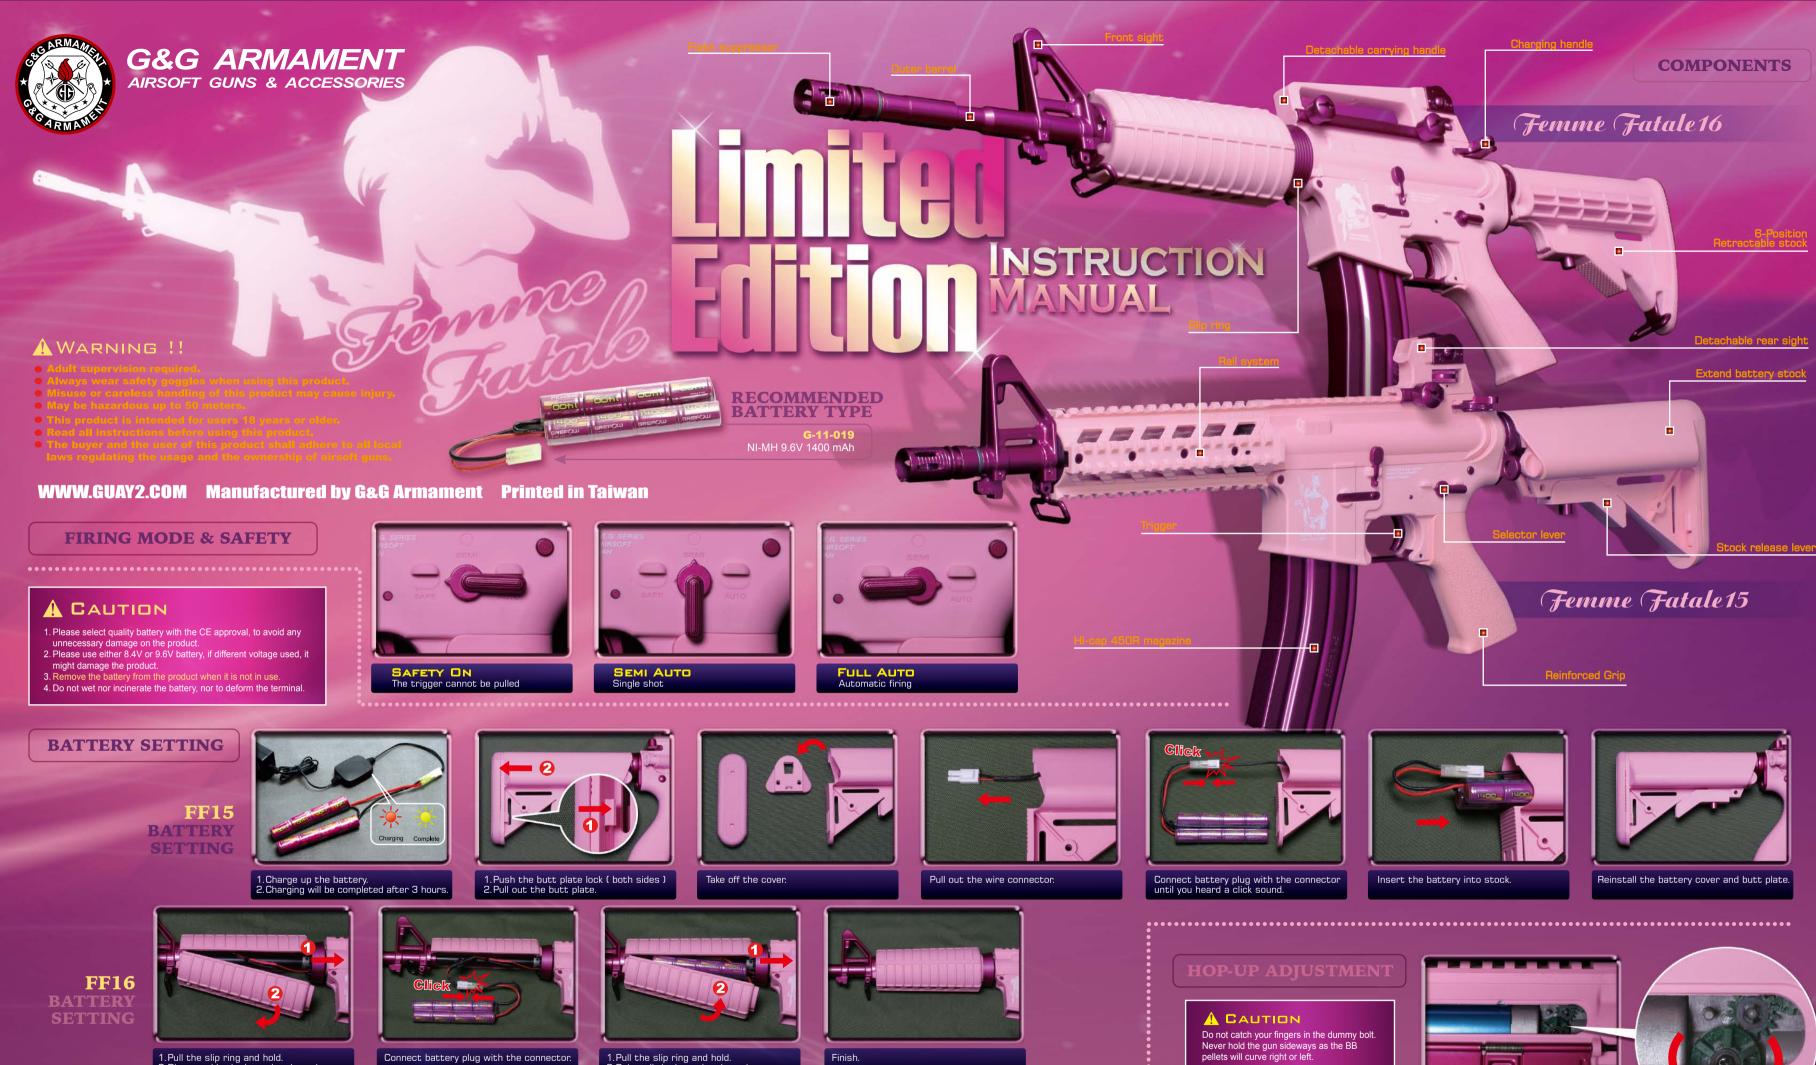

#### A CAUTION

It is strongly recommended the use of G&G BB pellets only. Using low quality BB pellets will shorten product life span

Open the cover of magazine.

Load G&G 5.95mm BB pellets into the magazine.

Insert the magazine until you heard a click

Turn to Normal Turn to Hop

Too much Hop-up.

Too much Hop-up.

Turn the adjust lever toward No.