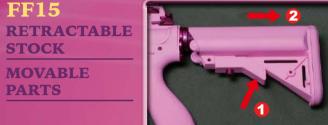

#### FF15 RETRACTABLE **STOCK**

Press the stock release lever to unlock.

Adjust the position ( 6 position ).

SPECIAL SHOOTING

FF15- 30

Return the hop up dial to normal position and insert the cleaning rod from the lead edge of the inner barrel.