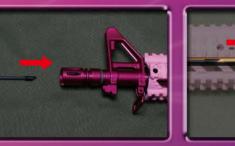

#### FF15 RETRACTABLE **STOCK**

Press the stock release lever to unlock.

Adjust the position ( 6 position ).

SPECIAL SHOOTING

FF15- 30

Return the hop up dial to normal position and insert the cleaning rod from the lead edge of the inner barrel.

Be aware to have the rod facing down and reaching to the end, and remove clogged pellets.