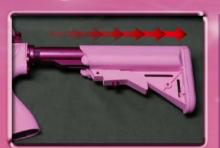

#### FF15 RETRACTABLE **STOCK**

Press the stock release lever to unlock.

Adjust the position ( 6 position ).

SPECIAL SHOOTING

FF15- 30

Return the hop up dial to normal position and insert the cleaning rod from the lead edge of the inner barrel.