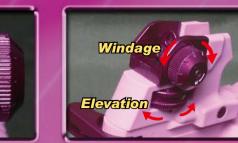

Insert the magazine until you heard a click

Turn to Normal Turn to Hop

Too much Hop-up.

Too much Hop-up.

Turn the adjust lever toward No.