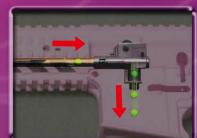

#### FF15 RETRACTABLE **STOCK**

Press the stock release lever to unlock.

Adjust the position ( 6 position ).

SPECIAL SHOOTING

FF15- 30

Return the hop up dial to normal position and insert the cleaning rod from the lead edge of the inner barrel.

Be aware to have the rod facing down and reaching to the end, and remove clogged pellets.