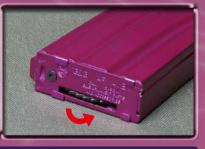

#### FF15 RETRACTABLE **STOCK**

Press the stock release lever to unlock.

Adjust the position ( 6 position ).

SPECIAL SHOOTING

FF15- 30

Return the hop up dial to normal position and insert the cleaning rod from the lead edge of the inner barrel.

Be aware to have the rod facing down and reaching to the end, and remove clogged pellets.