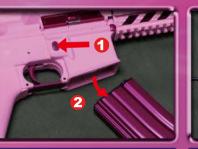

#### A CAUTION

It is strongly recommended the use of G&G BB pellets only. Using low quality BB pellets will shorten product life span

Open the cover of magazine.

Load G&G 5.95mm BB pellets into the magazine.