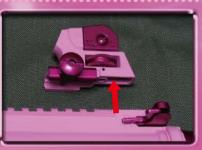

Insert the magazine until you heard a click

Turn to Normal Turn to Hop

Too much Hop-up.

Too much Hop-up.

Turn the adjust lever toward No.