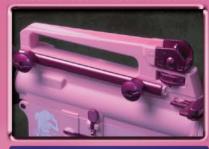

# **FF16**

RETRACTABLE STOCK **MOVABLE PARTS** 

Stock washer

FF15- 30 Rear wire set

Detachable carrying handle

disassemble the carrying handle.

Take off the carrying handle to install other accessories.