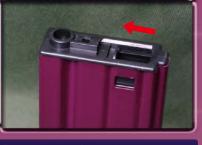

Insert the magazine until you heard a click

Turn to Normal Turn to Hop

Too much Hop-up.

Too much Hop-up.

Turn the adjust lever toward No.