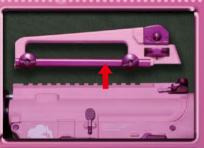

#### FF15 RETRACTABLE **STOCK**

Press the stock release lever to unlock.

Adjust the position ( 6 position ).

SPECIAL SHOOTING

FF15- 30

Return the hop up dial to normal position and insert the cleaning rod from the lead edge of the inner barrel.

Be aware to have the rod facing down and reaching to the end, and remove clogged pellets.