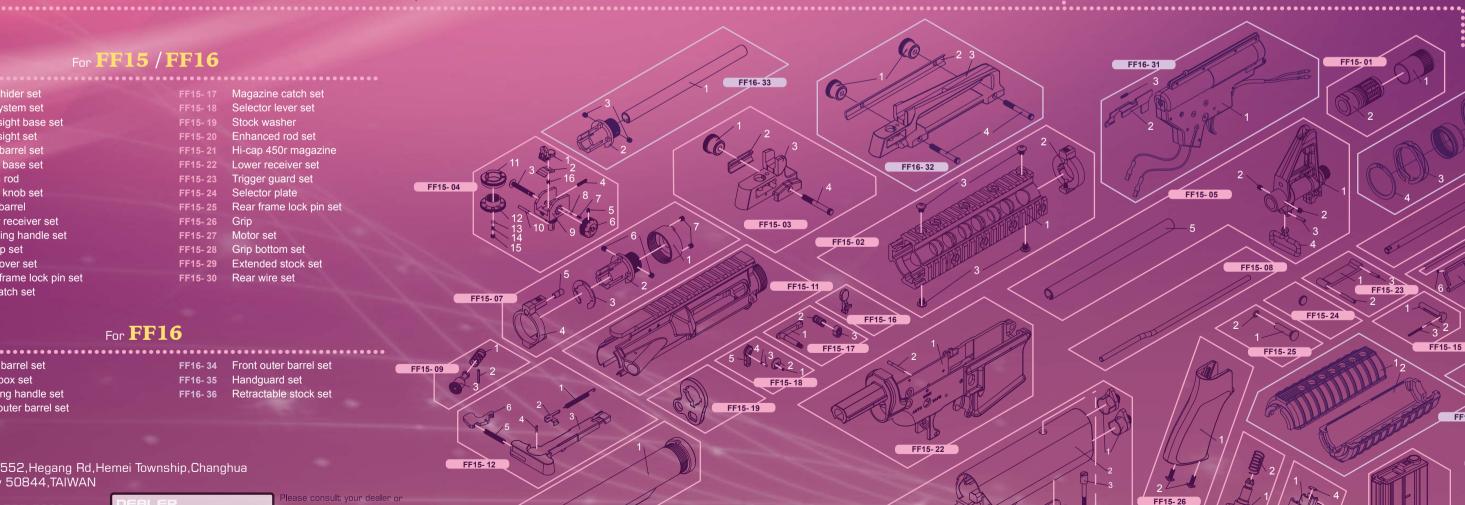

#### **PARTS LIST**

### For **FF15 / FF16**

FF15-02 Rail system set FF15- 03 Rear sight base set FF15- 04 Rear sight set FF15-05 Front barrel set FF15- 21 Hi-cap 450r magazine FF15- 23 Trigger guard set FF15- 24 Selector plate FF15-08 Piston rod FF15- 25 Rear frame lock pin set FF15- 10 Inner barrel FF15- 26 Grip FF15- 27 Motor set FF15-11 Upper receiver set FF15- 12 Charging handle set FF15-28 Grip bottom set FF15-13 Hop up set FF15- 14 Port cover set

FF15- 15 Front frame lock pin set FF15- 16 Bolt catch set

#### For **FF16**

FF16- 06 Outer barrel set FF16- 34 Front outer barrel set FF16- 31 Gear box set FF16- 35 Handguard set FF16- 36 Retractable stock set FF16- 32 Carrying handle set FF16- 33 Rear outer barrel set