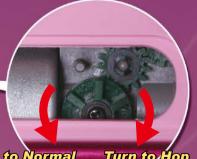

Insert the magazine until you heard a click

Turn to Normal Turn to Hop

Too much Hop-up.

Too much Hop-up.

Turn the adjust lever toward No.