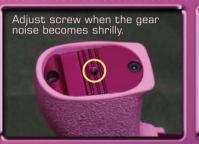

#### A CAUTION

It is strongly recommended the use of G&G BB pellets only. Using low quality BB pellets will shorten product life span

Open the cover of magazine.

Load G&G 5.95mm BB pellets into the magazine.

Insert the magazine until you heard a click

Turn to Normal Turn to Hop

Too much Hop-up.

Too much Hop-up.

Turn the adjust lever toward No.