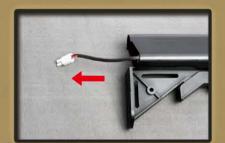

Pull out the wire connector.

Connect battery plug with the connector until you heard a click sound.

Insert the battery into stock.

Reinstall the battery cover and butt plate.

**CM16** Carbine BATTERY SETTING