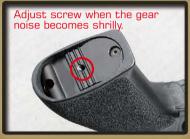

Open the cover of magazine.

Load G&G 5.95mm BB pellets into the

Close the cover plate then turn the gear until the sound changes.

Insert the magazine until you heard a click sound.

- This product is intended for users 18 years or older.
  Read all instructions before using this product.
  The buyer and the user of this product shall adhere to all local laws regulating the usage and the ownership of airsoft guns.