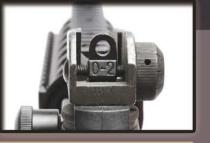

**REAR SIGHT ADJUSTMENT** 

Used for precision firing.

Used for full automatic firing.

(left / right adjustment) (up / down adjustment)