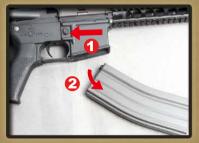

Open the cover of magazine.

Load G&G 5.95mm BB pellets into the

Close the cover plate then turn the gear until the sound changes.

Insert the magazine until you heard a click sound.

- This product is intended for users 18 years or older.
  Read all instructions before using this product.
  The buyer and the user of this product shall adhere to all local laws regulating the usage and the ownership of airsoft guns.