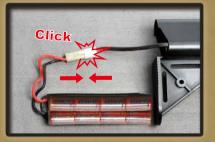

Hi-cap 450R magazine

**Reinforced Grip** 

**COMPONENTS** 

**BATTERY SETTING** 

1.Charge up the battery. 2.Charging will be completed after 3 hours.

1. Push the butt plate lock ( both sides )

Take off the cover.

Pull out the wire connector.

Connect battery plug with the connector until you heard a click sound.

Insert the battery into stock.

Reinstall the battery cover and butt plate.

**CM16** Carbine BATTERY SETTING