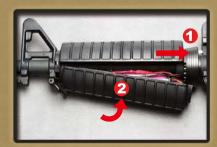

1.Pull the slip ring and hold. 2.Disassemble the lower handguard.

Connect battery plug with the connector.

1. Pull the slip ring and hold. 2. Reinstall the lower handguard.

Finish.

G&G BB pellets only. Using low quality BB pellets will shorten product life spar and void product warranty