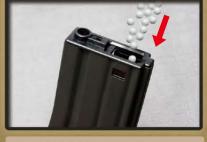

Open the cover of magazine.

Load G&G 5.95mm BB pellets into the

Close the cover plate then turn the gear until the sound changes.

Insert the magazine until you heard a click sound.

- This product is intended for users 18 years or older.
  Read all instructions before using this product.
  The buyer and the user of this product shall adhere to all local laws regulating the usage and the ownership of airsoft guns.