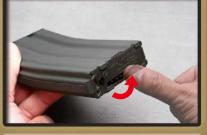

Open the cover of magazine.

Load G&G 5.95mm BB pellets into the

Close the cover plate then turn the gear until the sound changes.

Insert the magazine until you heard a click sound.

- This product is intended for users 18 years or older.
  Read all instructions before using this product.
  The buyer and the user of this product shall adhere to all local laws regulating the usage and the ownership of airsoft guns.