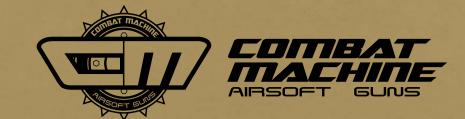

**WWW.GUAY2.COM Manufactured by G&G Armament Printed in Taiwan** 

Series 5 Instruction Manual

Rail system

Trigger

Selector lever

Stock release lever

Turn

**FIRING MODE & SAFETY** 

**REAR SIGHT ADJUSTMENT** 

Used for precision firing.

Used for full automatic firing.

(left / right adjustment) (up / down adjustment)

## Keep the selector on Safe mode