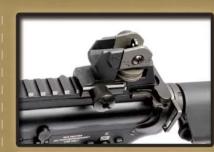

**REAR SIGHT ADJUSTMENT** 

Used for precision firing.

Used for full automatic firing.

(left / right adjustment) (up / down adjustment)