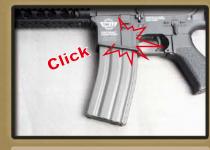

Open the cover of magazine.

Load G&G 5.95mm BB pellets into the

Close the cover plate then turn the gear until the sound changes.

Insert the magazine until you heard a click sound.

- This product is intended for users 18 years or older.
  Read all instructions before using this product.
  The buyer and the user of this product shall adhere to all local laws regulating the usage and the ownership of airsoft guns.