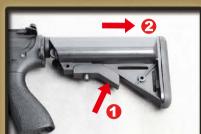

### CM16 Carbine RETRACTABLE **STOCK** MOVABLE **PARTS**

Adjust the position ( 6 position ).

Turn the knobs counterclockwise.

Take off carrying handle.

on the rail system.

The screw at bottom of the grip. Please use the screwdriver to adjust.