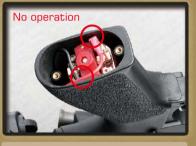

ng.



(left / right adjustment) (up / down adjustment)

## Keep the selector on Safe mode

#### **MAINTENANCE**

## CM16 Raider RETRACTABLE STOCK MOVABLE **PARTS**



Press the stock release lever to unlock.





Adjust the position ( 6 position ).



Detachable rear sight.



Turn the knobs counterclockwise to disassemble the rear sight.



Take off the rear sight to install other accessories.



Remove the magazine.



Return the hop up dial to normal position and insert the cleaning rod from the lead edge of the inner barrel.



### CM16 Carbine RETRACTABLE **STOCK** MOVABLE **PARTS**





Adjust the position ( 6 position ).



Turn the knobs counterclockwise.



Take off carrying handle.



on the rail system.



The screw at bottom of the grip. Please use the screwdriver to adjust.



Check the battery and connector



Check the wire set contact with motor.

## **PARTS LIST**

#### For CM16 Raider / CM16 Carbine

CM16 Raider- 18

CM16 Raider- 19

CM16 Raider- 20

CM16 Raider- 01 CM16 Raider- 02 CM16 Raider- 03 CM16 Raider- 04 CM16 Raider- 05 CM16 Raider- 07 CM16 Raider- 08 CM16 Raider- 09 CM16 Raider- 10 CM16 Raider- 11 CM16 Raider- 12

CM16 Raider- 21 CM16 Raider- 22 CM16 Raider- 23 CM16 Raider- 24 CM16 Raider- 25 CM16 Raider- 26 CM16 Raider- 27 Motor set CM16 Raider- 28 CM16 Raider- 14 CM16 Raider- 29 CM16 Raider- 15 CM16 Raider- 30 Rear wire se CM16 Raider- 31 Gear box set CM16 Raider- 30 CM16 Raider- 16

#### For CM16 Carbine

CM16 Carbine- 06 CM16 Carbine- 32 Carrying handle set
CM16 Carbine- 33 Rear outer barrel set CM16 Carbine- 35 Handguard set

26 Petractable