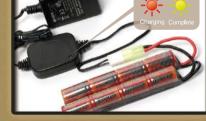

Flash suppressor

RECOMMENDED BATTERY TYPE

Slip ring

G-11-039 NI-MH 9.6V 1600 mAh **Extend battery stock** 

- 1. Please select quality battery with the CE approval, to avoid any
- unnecessary damage on the product.

  2. Please use either 8.4V or 9.6V battery, if different voltage used, it

CM16 Raider **BATTERY** 

might damage the product.

3. Remove the battery from the product when it is not in use.

4. Do not wet nor incinerate the battery, nor to deform the terminal.

The trigger cannot be pulled

Single shot

Automatic firing