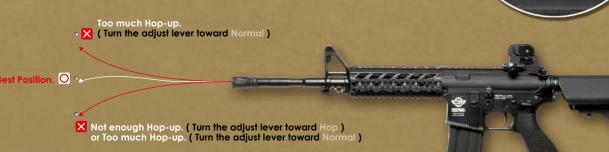

**REAR SIGHT ADJUSTMENT** 

Used for precision firing.

Used for full automatic firing.

(left / right adjustment) (up / down adjustment)