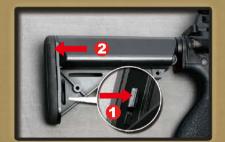

### CM16 Carbine RETRACTABLE **STOCK** MOVABLE **PARTS**

Adjust the position ( 6 position ).

Turn the knobs counterclockwise.

Take off carrying handle.

on the rail system.

The screw at bottom of the grip. Please use the screwdriver to adjust.