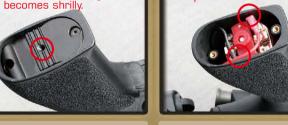

p / down adjustment)

## Keep the selector on Safe mode

#### **MAINTENANCE**

## CM16 Raider RETRACTABLE STOCK MOVABLE **PARTS**



Press the stock release lever to unlock.





Adjust the position ( 6 position ).



Detachable rear sight.



Turn the knobs counterclockwise to disassemble the rear sight.



Take off the rear sight to install other accessories.



Remove the magazine.



Return the hop up dial to normal position and insert the cleaning rod from the lead edge of the inner barrel.



### CM16 Carbine RETRACTABLE **STOCK** MOVABLE **PARTS**





Adjust the position ( 6 position ).



Turn the knobs counterclockwise.



Take off carrying handle.



on the rail system.



The screw at bottom of the grip. Please use the screwdriver to adjust.



Check the battery and connector



Check the wire set contact with motor.

## **PARTS LIST**

#### For CM16 Raider / CM16 Carbine

CM16 Raider- 18

CM16 Raider- 19

CM16 Raider- 20

CM16 Raider- 01 CM16 Raider- 02 CM16 Raider- 03 CM16 Raider- 04 CM16 Raider- 05 CM16 Raider- 07 CM16 Raider- 08 CM16 Raider- 09 CM16 Raider- 10 CM16 Raider- 11 CM16 Raider- 12

CM16 Raider- 21 CM16 Raider- 22 CM16 Raider- 23 CM16 Raider- 24 CM16 Raider- 25 CM16 Raider- 26 CM16 Raider- 27 Motor set CM16 Raider- 28 CM16 Raider- 14 CM16 Raider- 29 CM16 Raider- 15 CM16 Raider- 30 Rear wire se CM16 Raider- 31 Gear box set CM16 Raider- 30 CM16 Raider- 16

#### For CM16 Carbine

CM16 Carbine- 06 CM16 Carbine- 32 Carrying handle set
CM16 Carbine- 33 Rear outer barrel set CM16 Carbine- 35 Handguard set

26 Petractable stock se

ADDRESS Changhua / No. 9