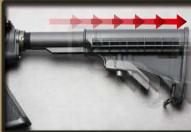

### CM16 Carbine RETRACTABLE **STOCK** MOVABLE **PARTS**

Adjust the position ( 6 position ).

Turn the knobs counterclockwise.

Take off carrying handle.

on the rail system.

The screw at bottom of the grip. Please use the screwdriver to adjust.