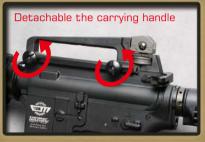

### CM16 Carbine RETRACTABLE **STOCK** MOVABLE **PARTS**

Adjust the position ( 6 position ).

Turn the knobs counterclockwise.

Take off carrying handle.

on the rail system.

The screw at bottom of the grip. Please use the screwdriver to adjust.