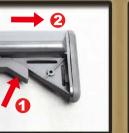

## CM16 Raider RETRACTABLE STOCK MOVABLE **PARTS**

Press the stock release lever to unlock.

Adjust the position ( 6 position ).

Detachable rear sight.

Turn the knobs counterclockwise to disassemble the rear sight.