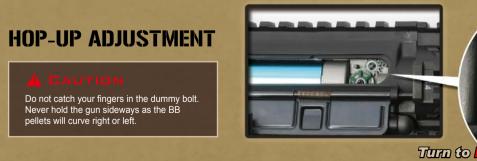

Take off the rear sight to install other accessories.

Remove the magazine.

Return the hop up dial to normal position and insert the cleaning rod from the lead edge of the inner barrel.