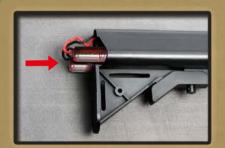

1.Pull the slip ring and hold. 2.Disassemble the lower handguard.

Connect battery plug with the connector.

1. Pull the slip ring and hold. 2. Reinstall the lower handguard.

Finish.

G&G BB pellets only. Using low quality BB pellets will shorten product life spar and void product warranty