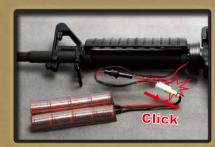

Hi-cap 450R magazine

**Reinforced Grip** 

**COMPONENTS** 

**BATTERY SETTING** 

1.Charge up the battery. 2.Charging will be completed after 3 hours.

1. Push the butt plate lock ( both sides )

Take off the cover.

Pull out the wire connector.

Connect battery plug with the connector until you heard a click sound.

Insert the battery into stock.

Reinstall the battery cover and butt plate.

**CM16** Carbine BATTERY SETTING