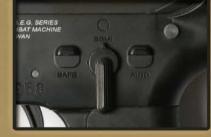

**WWW.GUAY2.COM Manufactured by G&G Armament Printed in Taiwan** 

Series 5 Instruction Manual

Rail system

Trigger

Selector lever

Stock release lever

Turn

**FIRING MODE & SAFETY** 

might damage the product.

3. Remove the battery from the product when it is not in use.

4. Do not wet nor incinerate the battery, nor to deform the terminal.

The trigger cannot be pulled

Single shot

Automatic firing

**REAR SIGHT ADJUSTMENT** 

Used for precision firing.

Used for full automatic firing.

(left / right adjustment) (up / down adjustment)

## Keep the selector on Safe mode