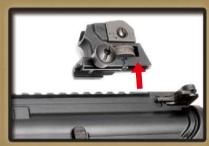

**REAR SIGHT ADJUSTMENT** 

Used for precision firing.

Used for full automatic firing.

(left / right adjustment) (up / down adjustment)