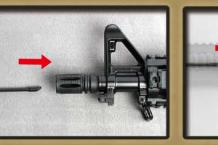

Flash suppressor

RECOMMENDED BATTERY TYPE

Slip ring

G-11-039 NI-MH 9.6V 1600 mAh **Extend battery stock** 