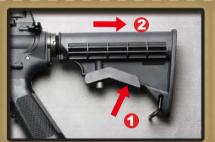

## CM16 Raider RETRACTABLE STOCK MOVABLE **PARTS**

Press the stock release lever to unlock.

Adjust the position ( 6 position ).

Detachable rear sight.

Turn the knobs counterclockwise to disassemble the rear sight.