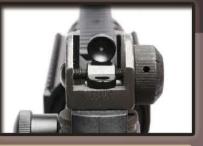

**REAR SIGHT ADJUSTMENT** 

Used for precision firing.

Used for full automatic firing.

(left / right adjustment) (up / down adjustment)