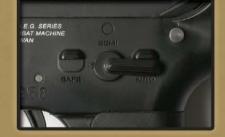

**WWW.GUAY2.COM Manufactured by G&G Armament Printed in Taiwan** 

Series 5 Instruction Manual

Rail system

Trigger

Selector lever

Stock release lever

Turn

**FIRING MODE & SAFETY** 

**REAR SIGHT ADJUSTMENT** 

Used for precision firing.

Used for full automatic firing.

(left / right adjustment) (up / down adjustment)

## Keep the selector on Safe mode