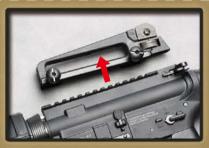

## CM16 Raider RETRACTABLE STOCK MOVABLE **PARTS**

Press the stock release lever to unlock.

Adjust the position ( 6 position ).

Detachable rear sight.

Turn the knobs counterclockwise to disassemble the rear sight.

Take off the rear sight to install other accessories.

Remove the magazine.

Return the hop up dial to normal position and insert the cleaning rod from the lead edge of the inner barrel.