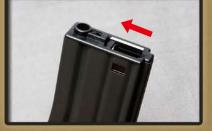

Open the cover of magazine.

Load G&G 5.95mm BB pellets into the

Close the cover plate then turn the gear until the sound changes.

Insert the magazine until you heard a click sound.

- This product is intended for users 18 years or older.
  Read all instructions before using this product.
  The buyer and the user of this product shall adhere to all local laws regulating the usage and the ownership of airsoft guns.