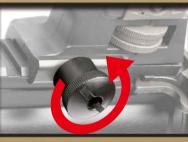

## CM16 Raider RETRACTABLE STOCK MOVABLE **PARTS**

Press the stock release lever to unlock.

Adjust the position ( 6 position ).

Detachable rear sight.

Turn the knobs counterclockwise to disassemble the rear sight.

Take off the rear sight to install other accessories.

Remove the magazine.

Return the hop up dial to normal position and insert the cleaning rod from the lead edge of the inner barrel.