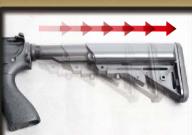

### CM16 Carbine RETRACTABLE **STOCK** MOVABLE **PARTS**

Adjust the position ( 6 position ).

Turn the knobs counterclockwise.

Take off carrying handle.

on the rail system.

The screw at bottom of the grip. Please use the screwdriver to adjust.