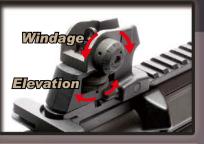

**REAR SIGHT ADJUSTMENT** 

Used for precision firing.

Used for full automatic firing.

(left / right adjustment) (up / down adjustment)