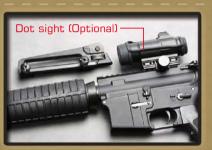

Take off the rear sight to install other accessories.

Remove the magazine.

Return the hop up dial to normal position and insert the cleaning rod from the lead edge of the inner barrel.

### CM16 Carbine RETRACTABLE **STOCK** MOVABLE **PARTS**

Adjust the position ( 6 position ).

Turn the knobs counterclockwise.

Take off carrying handle.

on the rail system.

The screw at bottom of the grip. Please use the screwdriver to adjust.