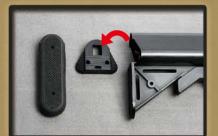

Hi-cap 450R magazine

**Reinforced Grip** 

**COMPONENTS** 

**BATTERY SETTING** 

1.Charge up the battery. 2.Charging will be completed after 3 hours.

1. Push the butt plate lock ( both sides )

Take off the cover.