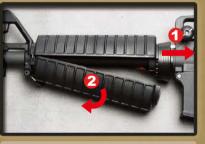

1.Pull the slip ring and hold. 2.Disassemble the lower handguard.

Connect battery plug with the connector.

1. Pull the slip ring and hold. 2. Reinstall the lower handguard.

Finish.

G&G BB pellets only. Using low quality BB pellets will shorten product life spar and void product warranty