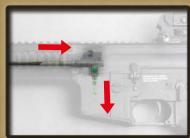

Hi-cap 450R magazine

**Reinforced Grip** 

**COMPONENTS** 

**BATTERY SETTING** 

1.Charge up the battery. 2.Charging will be completed after 3 hours.

1. Push the butt plate lock ( both sides )

Take off the cover.